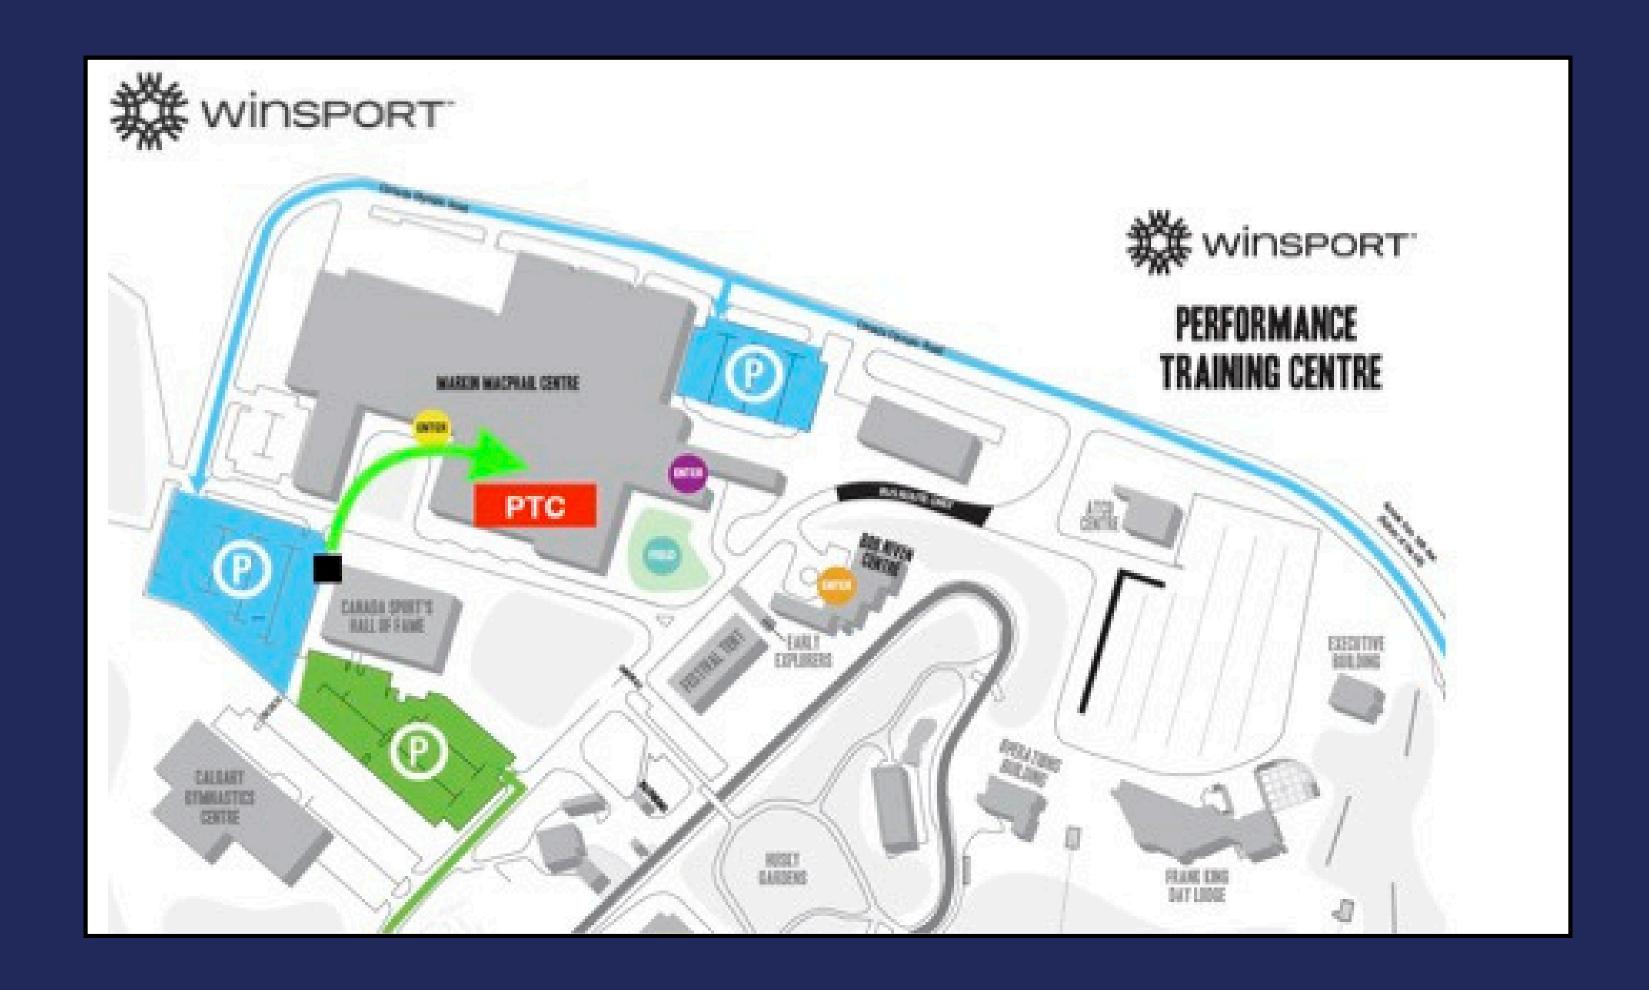

### WinSport's Markin MacPhail Centre

ARRIVE AT THE GUEST SERVICES DESK IN WINSPORT'S MARKIN MACPHAIL CENTRE PRIOR TO YOUR SPECIFIC START TIME FOR INTAKE AND CHECK-IN.

3

## CALGARY RANGERS SOCCER CLUB

5

Location

SEE YOU OUT THERE RANGERS!